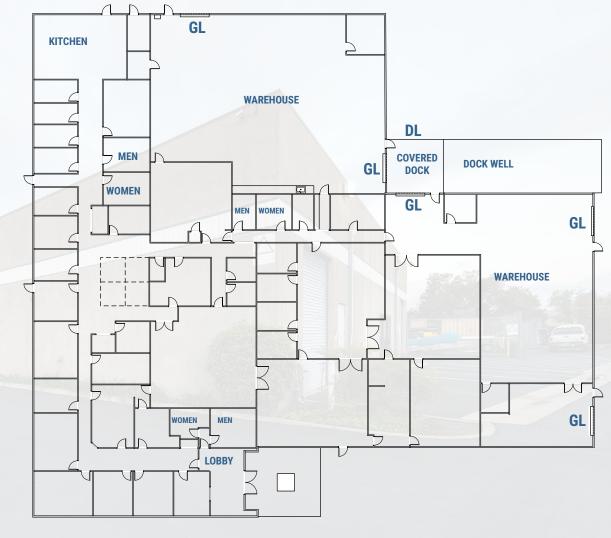

### FLOOR PLAN

#### ±27,207 SF Industrial/Manufacturing Building

3738 RUFFIN ROAD, SAN DIEGO, CA 92123