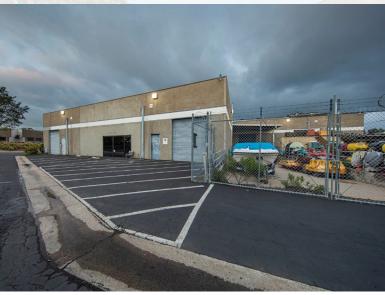

#### **PROPERTY FEATURES:**

- ± 27,207 SF Industrial/Manufacturing Building
- Central San Diego Location
- Light Industrial Zoning (IL-2-1)
- Fenced Yard
- Dock Well and Grade-Level Loading
- 18' Clear Height Warehouse
- Sprinklered Building
- 1,000 Amps/ 3 Phase/ 240V