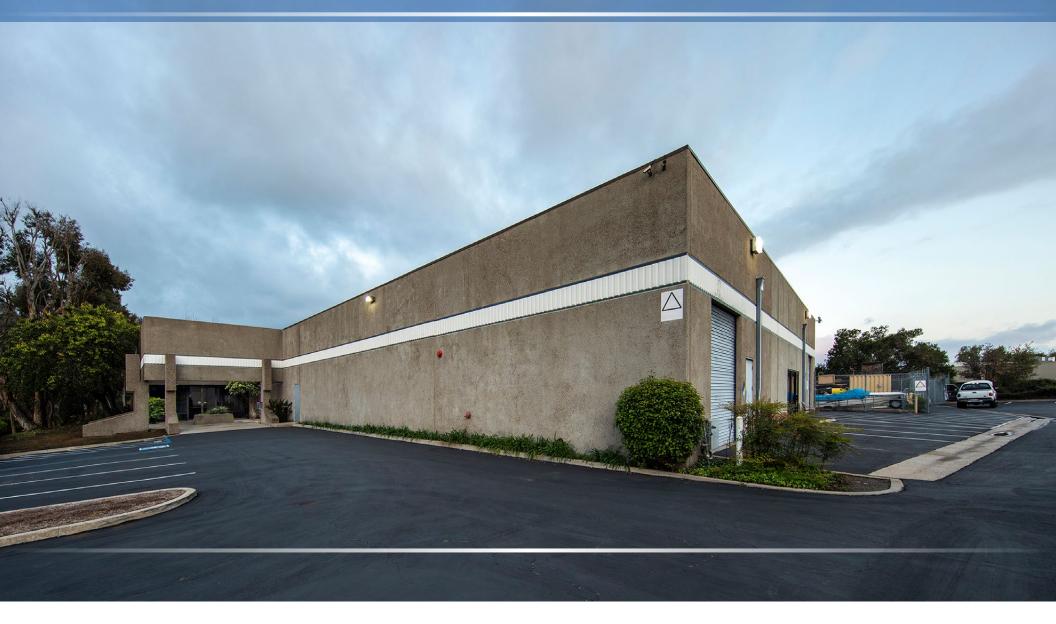

±27,207 SF Industrial/Manufacturing Building 3738 Ruffin Road, san diego, ca 92123

#### **PROPERTY FEATURES:**

- ± 27,207 SF Industrial/Manufacturing Building
- Central San Diego Location
- Light Industrial Zoning (IL-2-1)
- Fenced Yard
- Dock Well and Grade-Level Loading
- 18' Clear Height Warehouse
- Sprinklered Building
- 1,000 Amps/ 3 Phase/ 240V