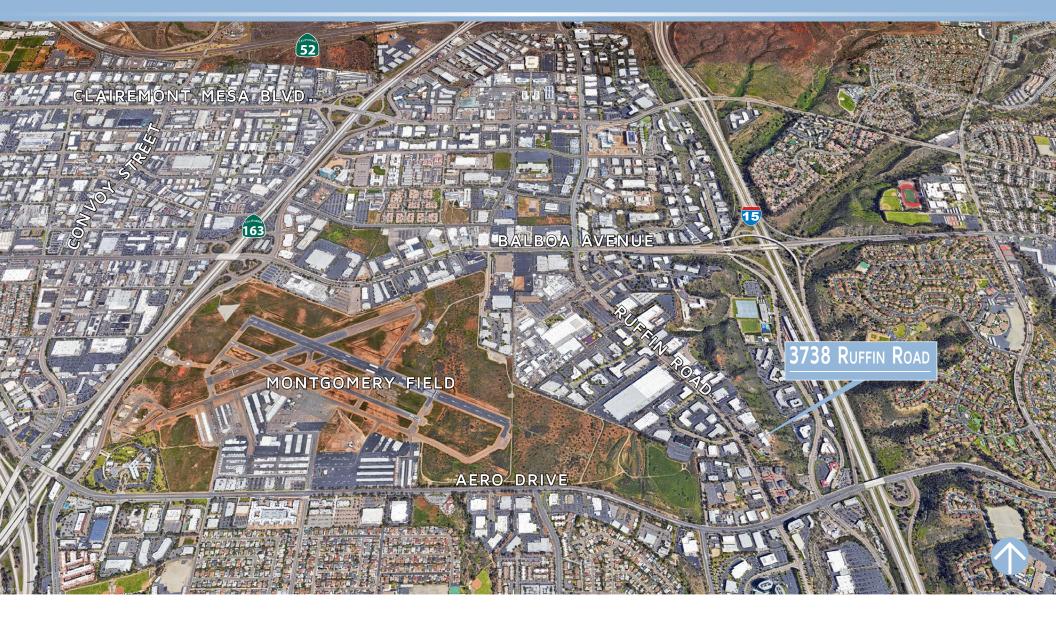

### LOCATION

## $\pm 27,207$ SF Industrial/Manufacturing Building

3738 RUFFIN ROAD, SAN DIEGO, CA 92123