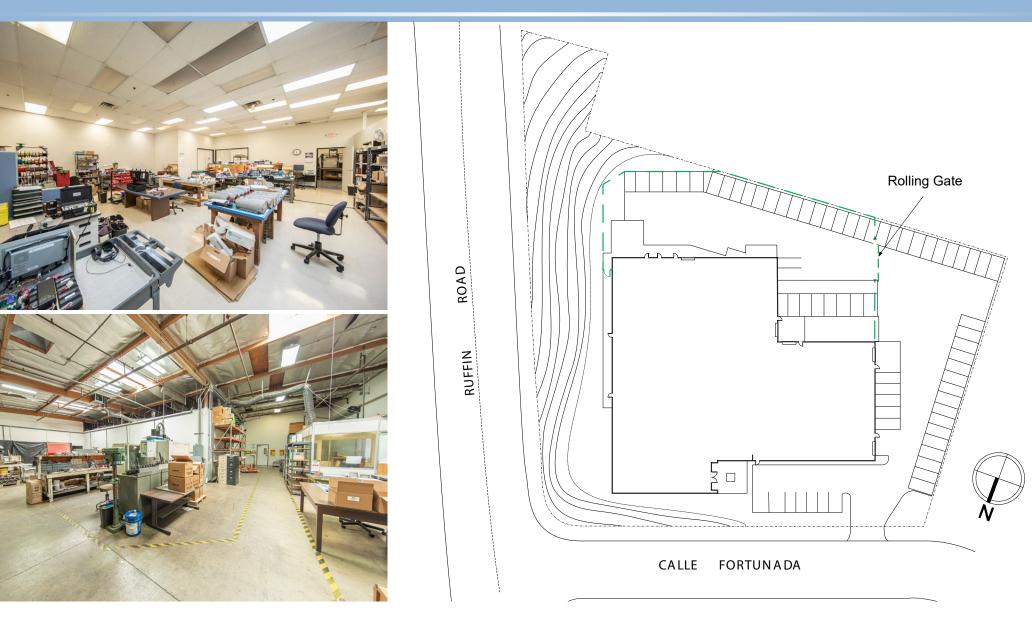

# FOR LEASE ±27,207 SF Industrial/Manufacturing Building 3738 Ruffin Road, san diego, ca 92123

SITE PLAN