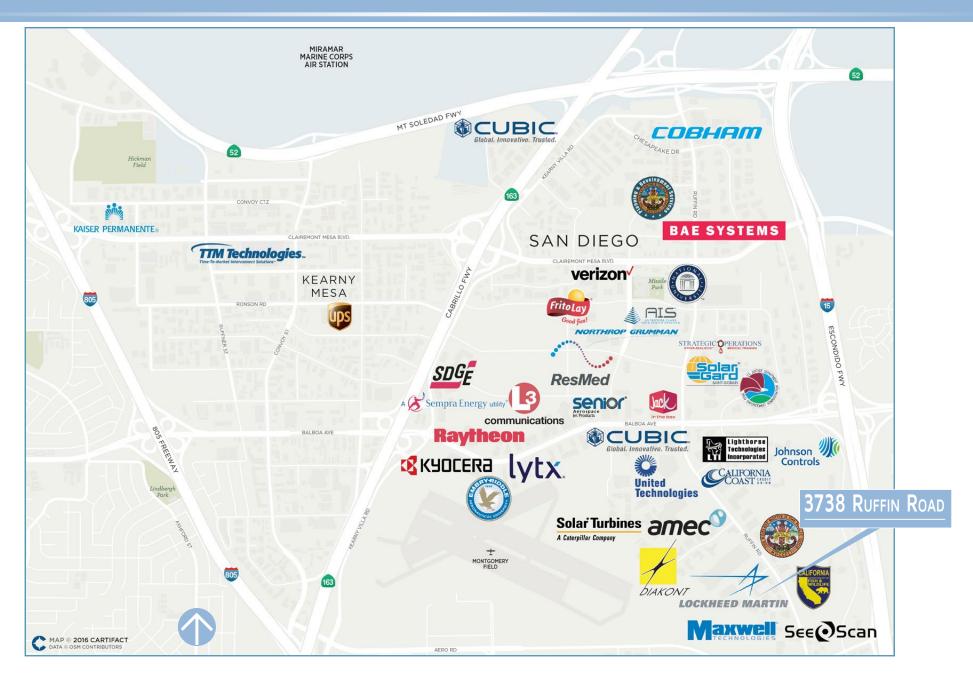

### CORPORATE NEIGHBORS

#### ±27,207 SF Industrial/Manufacturing Building

3738 RUFFIN ROAD, SAN DIEGO, CA 92123